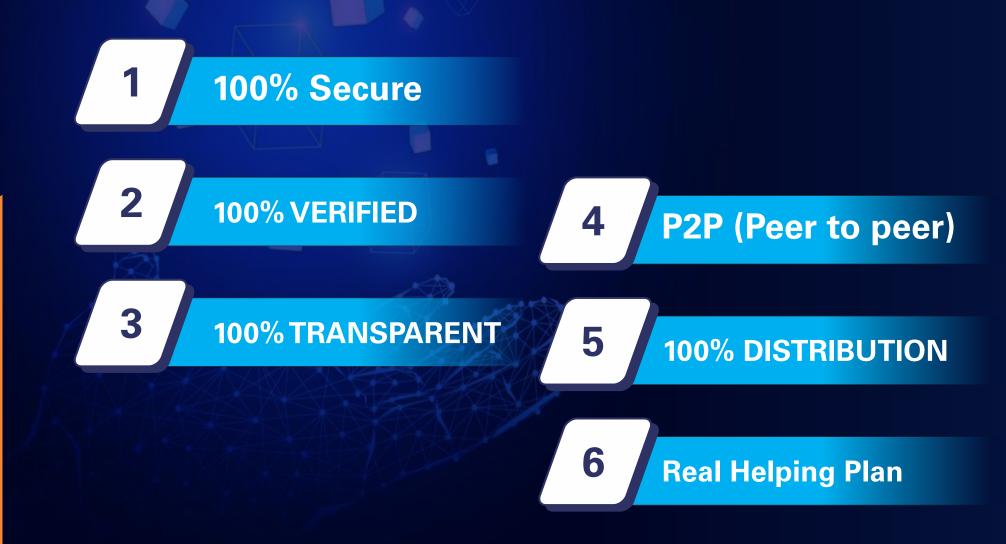

### WHAT IS P2P

**100% Safe Project Fund Not Deposit IN Company** Account

### **TERMS & CONDITION**

- This work is legal in India under Section 8. We follow all SEBI guidelines.
- It is a non-profit social site. Our system does not take any money fromanyone.
- Rewards will be given after achieving level income
- It is an online gift based non-refundable crowd funding system. Here people send Innovation CharitableTrust as per their choice.
- The function of this system is to connect people to send gifts to each other without any
  - commitment.
- This is just a gift portal, not an MLM/Networking or Ponzi scheme.
- After registration, you are required to make 2 direct member within 7 days. It is mandatory to upgrade your id by 300 Rs.