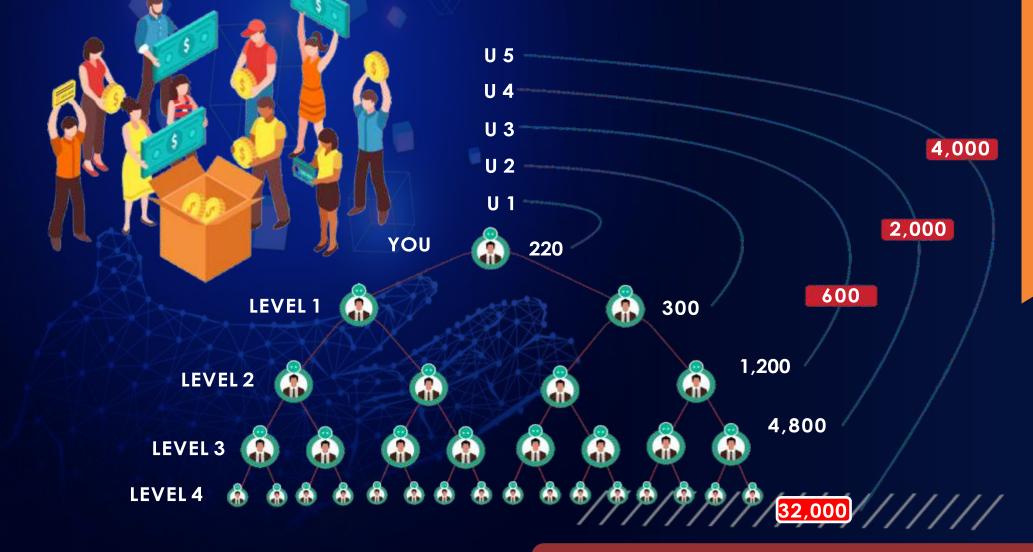

## LEVEL INCOME

| SR.NO | FROM | AMOUNT | TOTAL AMOUNT | UPGRADE | PROFIT    | REWARD                     |
|-------|------|--------|--------------|---------|-----------|----------------------------|
| 1     | 2    | 200    | 400          | 300     | 100       |                            |
| 2     | 4    | 300    | 1200         | 600     | 600       |                            |
| 3     | 8    | 600    | 4800         | 2000    | 2800      |                            |
| 4     | 16   | 2000   | 32000        | 4000    | 28000     |                            |
| 5     | 32   | 4000   | 128000       | 8000    | 120000    | Mobile / 1 gm Gold         |
| 6     | 64   | 8000   | 512000       | 16000   | 496000    | Honda Sp/10 gm Gold        |
| 7     | 128  | 16000  | 2048000      | 32000   | 2016000   | Scorpio S11/50 gm Gold     |
| 8     | 256  | 32000  | 8192000      | 64000   | 8128000   | 2 Bhk Flat/100 gm Gold     |
| 9     | 512  | 64000  | 32768000     | 128000  | 32640000  | Jeep Compass / 200 gm Gold |
| 10    | 1024 | 128000 | 131072000    | 0       | 131072000 | BMW M-BEZ/Banglow          |

### TOTAL INCOME : 174503500/-

Level 5 Mobile / 1 gm Gold Level 6 Honda Sp/10 gm Gold

Level 7 Scorpio S11/50 gm Gold

**Level 8** 2 Bhk Flat/100 gm Gold

Level 9 Jeep Compass / 200 gm Gold

Level 10 BMW / M-BEZ / Banglow