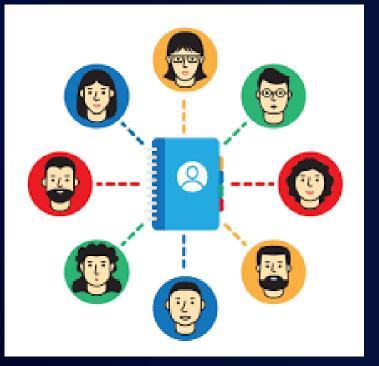

### WHAT IS P2P

**100% Safe Project Fund Not Deposit IN Company** Account

# **CROWD FUNDING**

Crowd funding is the use of small amounts of capital from a large number of individuals to finance a new business venture. Crowd funding makes use of the easy accessibility of vast networks of people through social media and crowd funding websites to bring investors and entrepreneurs together, with the potential to increase entrepreneurship by expanding the pool of investors beyond the traditional circle of owners, relatives, and venture capitalists.