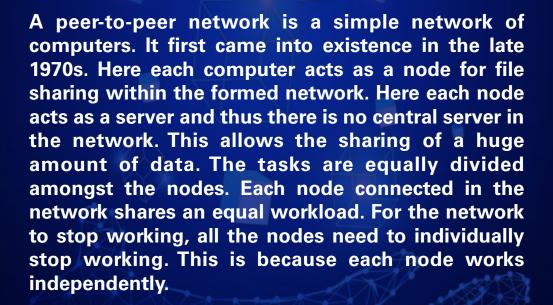

### WHAT IS P2P

**100% Safe Project Fund Not Deposit IN Company** Account

# **CROWD FUNDING**

Crowd funding is the use of small amounts of capital from a large number of individuals to finance a new business venture. Crowd funding makes use of the easy accessibility of vast networks of people through social media and crowd funding websites to bring investors and entrepreneurs together, with the potential to increase entrepreneurship by expanding the pool of investors beyond the traditional circle of owners, relatives, and venture capitalists.